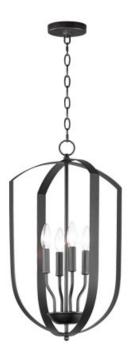

### **PRODUCT DESCRIPTION**

Offered in a variety of shapes and sizes, the Provident collection offers a trending style at value engineered pricing. The pivoting metal bands in your choice of Oiled Rubbed Bronze or Satin Nickel are available in sizes that fit many coordinating locations.

### **FINISHES OPTION**

Black (BK)

Oil Rubbed Bronze (OI)

Satin Nickel (SN)

## MATERIAL

Steel