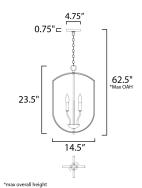

#### **MEASUREMENTS**

DIMENSION : 14.5" L x 14.5" W x 23.5" H

MAX OAH : 62.5" OAH

: 4.75" W x 0.75" H x 4.75" L CANOPY

HANGING WEIGHT : 6.6 lb